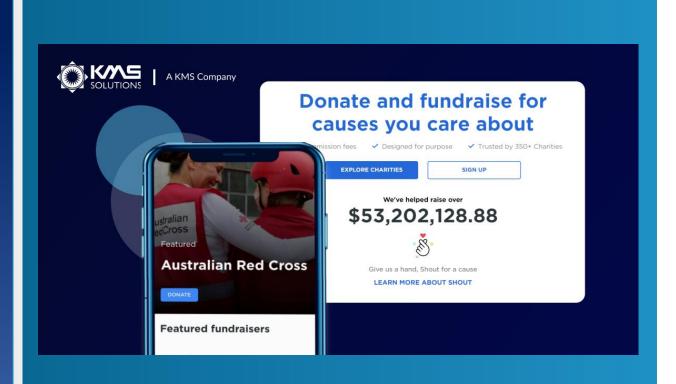

# Tangible Results We Deliver

Total fund raise increasing in 2018 vs 2017

Donate to your favourite charity.

Shout.

KMS built the Shout platform with four main categories, including Fund, Blade, Button, and SMS supporting desktop, tablet, and mobile devices

FUND MANAGEMENT

**Top 4 Banks in Australia** 

times

KMS Software Development Team scaled up Donate to your favourite charity.

Shout.

KMS proposed team involvement in each stage, from Requirement, Implementation, and Testing to Production Deployment.

KMS development team works in collaborative agile/scrum based 2week sprints with the client's product owner, BA, and architect.

CRM

**Top 4 Banks in Australia** 

\$53<sub>million</sub>

Fund raised over the platform until 2023

Donate to your favourite charity.

Shout.

By scaling up its development team with KMS talents, the company can ensure the platform's stability and constant updates to catch the customers' demands.

months

KMS successfully delivered scalable SAAS solution