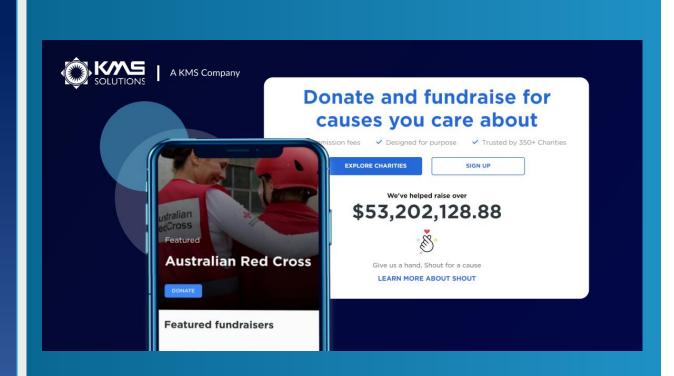

# Tangible Results We Deliver

Total fund raise increasing in 2018 vs 2017

Donate to your favourite charity.

Shout.

KMS built the Shout platform with four main categories, including Fund, Blade, Button, and SMS supporting desktop, tablet, and mobile devices

FUND MANAGEMENT

**Top 4 Banks in Australia** 

times

KMS Software Development Team scaled up Donate to your favourite charity.

Shout.

KMS proposed team involvement in each stage, from Requirement, Implementation, and Testing to Production Deployment.

KMS development team works in collaborative agile/scrum based 2week sprints with the client's product owner, BA, and architect.

CRM

**Top 4 Banks in Australia** 

\$53<sub>million</sub>

Fund raised over the platform until 2023

Donate to your favourite charity.

Shout.

By scaling up its development team with KMS talents, the company can ensure the platform's stability and constant updates to catch the customers' demands.

months

KMS successfully delivered scalable SAAS solution