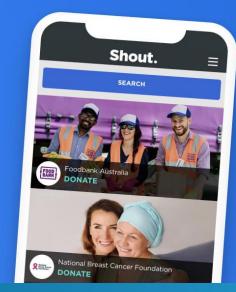

# Tangible Results We Deliver

Total fund raise increasing in 2018 vs 2017

Donate to your favourite charity.

Shout.

KMS built the Shout platform with four main categories, including Fund, Blade, Button, and SMS supporting desktop, tablet, and mobile devices

FUND MANAGEMENT

**Top 4 Banks in Australia** 

times

KMS Software Development Team scaled up Donate to your favourite charity.

Shout.

KMS proposed team involvement in each stage, from Requirement, Implementation, and Testing to Production Deployment.

Donate to your favourite charity.

Shout.

By scaling up its development team with KMS talents, the company can ensure the platform's stability and constant updates to catch the customers' demands.

months

KMS successfully delivered scalable SAAS solution