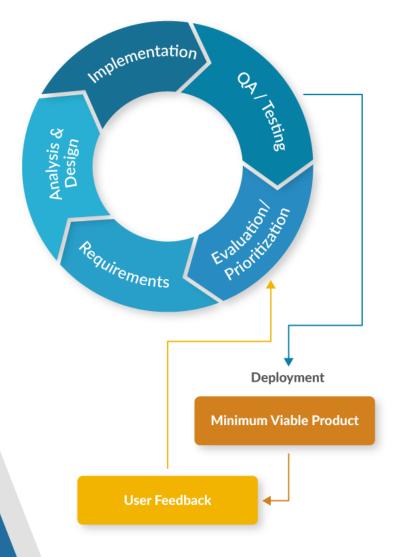

# DATA & ANALYTICS PROJECT APPROACH

Agile development to achieve rapid time to value & customer feedback

Alignment & Requirements

MVP development / testing

MVP Launch

User feedback

- Set of detailed requirements that are prioritized and drawn up as stories in a product backlog
  - 1
- Release of a feature with tangible value (e.g. reports or dashboards)

1

- Release of a new feature
- ► Feedback incorporation
- 1 2

- Release of final product
- Feedback incorporation
- Solution handover