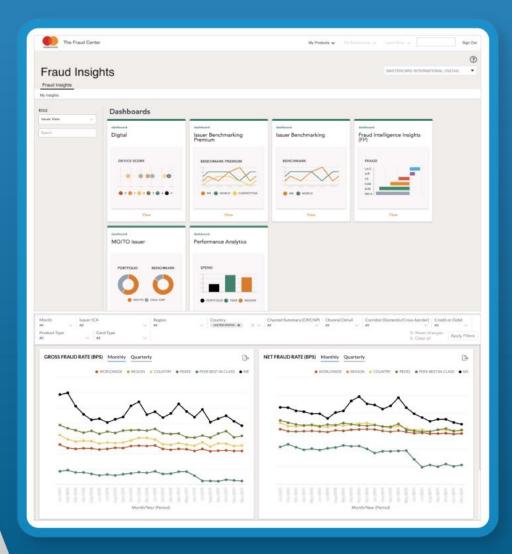

# Fraud Platform + Benchmarking

#### Goals:

▶ Enable MasterCard partner banks with a comprehensive fraud platform with detailed, custom benchmarking

#### **Solution:**

A highly scalable data platform where it can ingest huge amount of data and where insight and benchmark can be shared to external partner without compromising data security and confidentiality

#### **Use Cases:**

- ▶ Benchmarking: Generate benchmark data in real-time based on user profile and interaction from global to small peer groups
- Fraud & Risk: Enable Acquirers, Issuers and Merchants to identify sources of fraud and trends to take preventative action
- ▶ Banks & Merchants Experience: Seamless integration between existing portal and entire suite of fraud products

10M Merchants 2,500+

Acquiring & Issuing Banks

**74B** Transactions/Year

17+