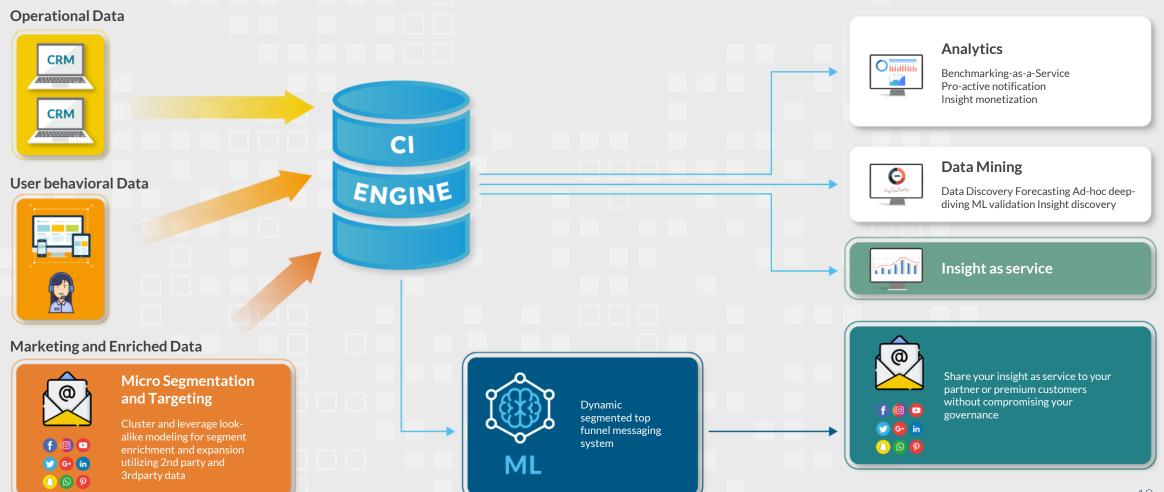

# **CUSTOMER INSIGHT PLATFORM**

Customer 360 degree – get a holistic view of your customers including behavioral and cognitive insights for powerful top funnel engagement