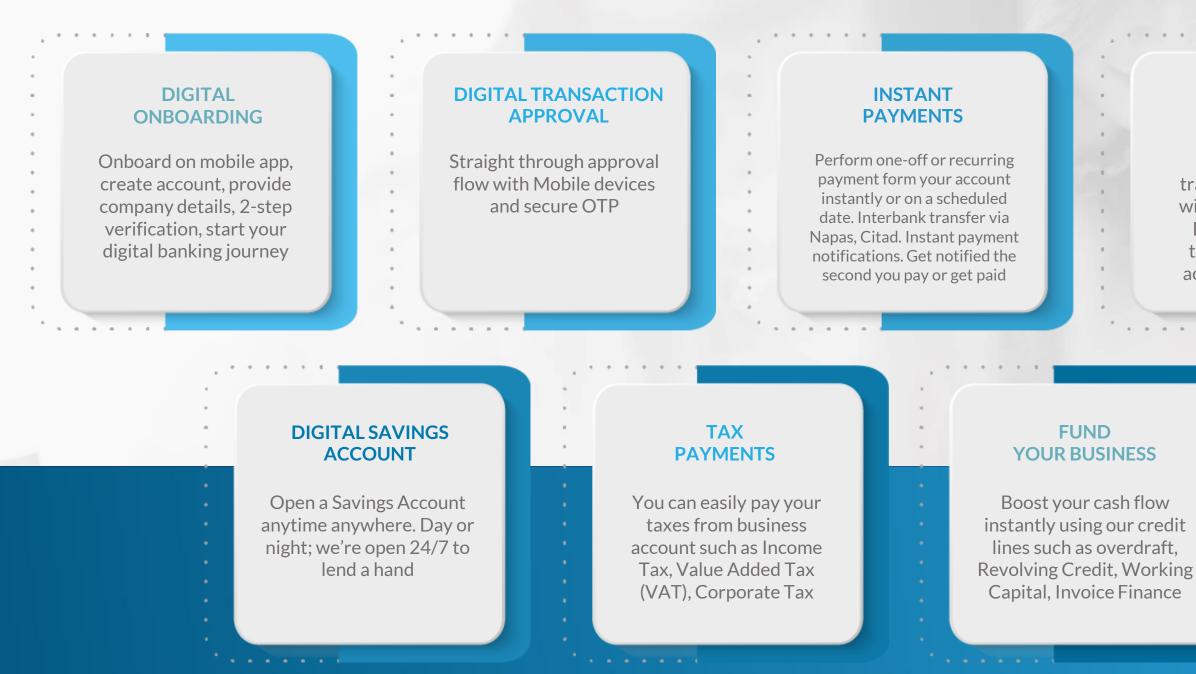

## **KMS MODERN BANKING (MOBA) OFFERINGS**

User-centric and personalize banking products

### **BUSINESS BANKING**

A central hub for your business clients' all banking needs

### **RETAIL BANKING**

The latest financial products to offer an integrated banking experience