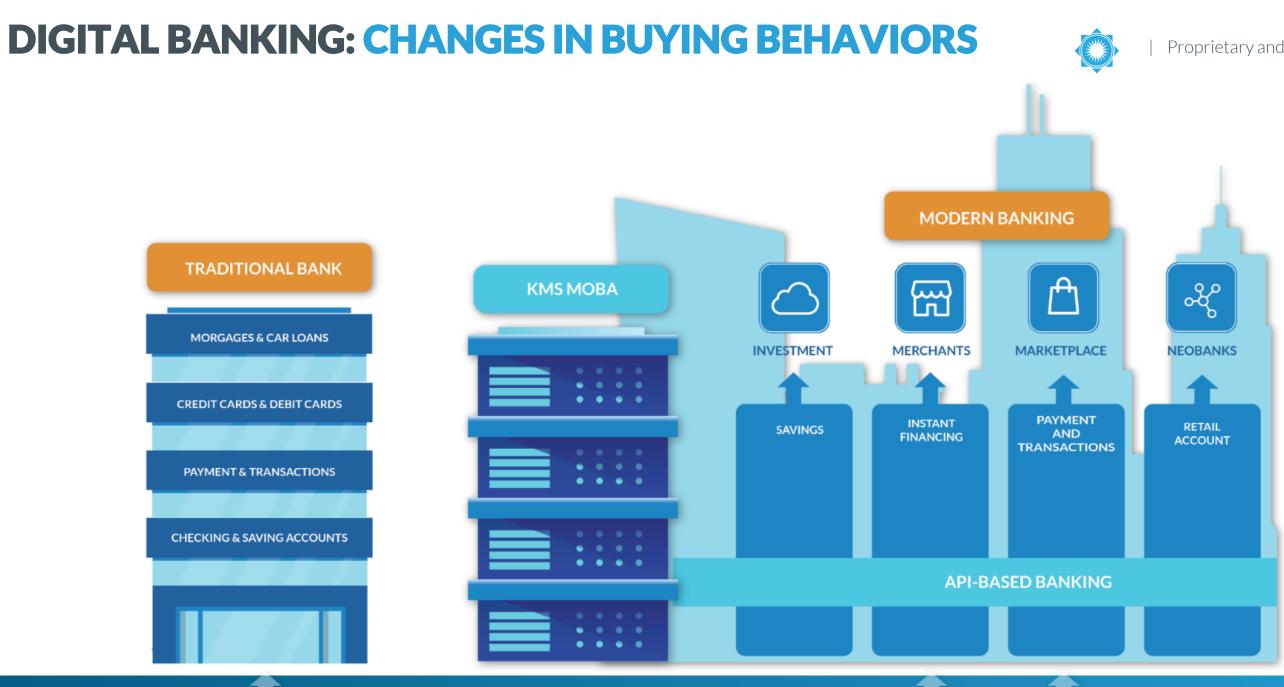

## **DIGITAL BANKING CHALLENGES**

#### **DEMOGRAPHICS**

- Younger generation.
- New technologies and business models are redefining how banks interact with customers.
- Consumers are leapfrogging the 'card age' directly to mobile wallets and account-based payments.

#### **MACROECONOMICS**

- Evolving Regulation.
- Payment initiation is changing from cards and accounts to digital wallets supported by open banking.
- APAC will grow the fastest with cashless transaction volume increasing by 109% from 2020 to 2025 and by 76% from 2025 to 2030.(\*)

#### **INTERNAL**

- Legacy Systems slow down business growth.
- Slow in introducing new banking products and services.
- Fierce competition from the nonbanking sector.

(\*) PwC's Navigating the Payment Matrix