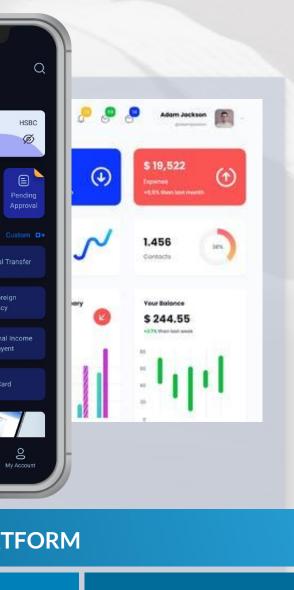

## **KMS MODERN BANKING PLATFORM**

0

HSBC

Ø

Designed to meet the challenges and opportunities of digital transformation in Banking space

#### Service-oriented, API-first and Cloud Native

Leverage latest technologies, reduces service delivery costs

#### **Open platform & Ecosystem Enablement**

Support new business models and quick response to evolving customer needs

#### **Digital Banking Experience & Next-Gen Core Banking**

Embrace digital banking experience with deep domain expertise and next generation core banking capabilities

|                               |                                                           |                              | Welcome to KMS MOBA<br>Login here |                          |
|-------------------------------|-----------------------------------------------------------|------------------------------|-----------------------------------|--------------------------|
|                               |                                                           | ≡ Dashboo                    |                                   | )3                       |
|                               | Main Meniz                                                |                              | ***.***.049 VN                    | D                        |
|                               | Deshboard                                                 | Your Balance Summ            |                                   |                          |
|                               | G My Water •                                              | 5 459,234.                   | QR scan Payment                   | تے۔<br>Transfer<br>Money |
|                               | 7 Transactions                                            | 100 <b>540,34</b><br>10-200, |                                   |                          |
|                               | Invoices                                                  | $\sim$                       | FAVOURITE SERVICES                |                          |
|                               | Cond Center                                               |                              | Social Insurance<br>Payment       | [← Internal Tr           |
|                               | Others                                                    | lain men                     | External Transfer                 | Sell Foreig              |
|                               | Contacts +                                                |                              |                                   | Currency                 |
|                               | 🕑 Messages 🥮                                              | Pie Chort                    | International<br>Transfer Status  | Personal I<br>Tax Payen  |
|                               | 5. T 5.                                                   |                              | Sell Foreign<br>Currency          |                          |
|                               | Duit Personal Banking Admin<br>-0 2027 Al BigPts Inserved |                              |                                   | and a second             |
|                               |                                                           |                              | Home O                            | Q<br>Notification M      |
|                               |                                                           |                              |                                   |                          |
|                               |                                                           |                              | KMS MOBA                          | PLAT                     |
| 3rd Party<br>Service Provider |                                                           |                              | Digital Core                      |                          |