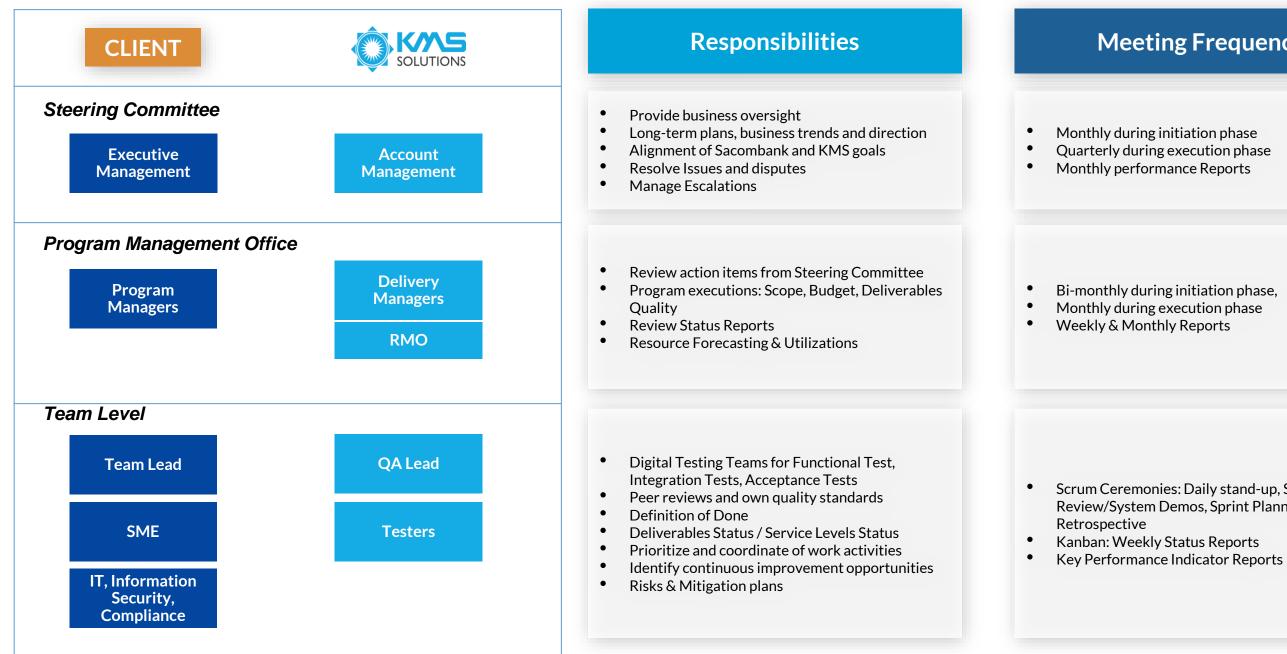

# PROGRAM ORGANIZATION

### **Meeting Frequency**

Scrum Ceremonies: Daily stand-up, Sprint Review/System Demos, Sprint Planning,