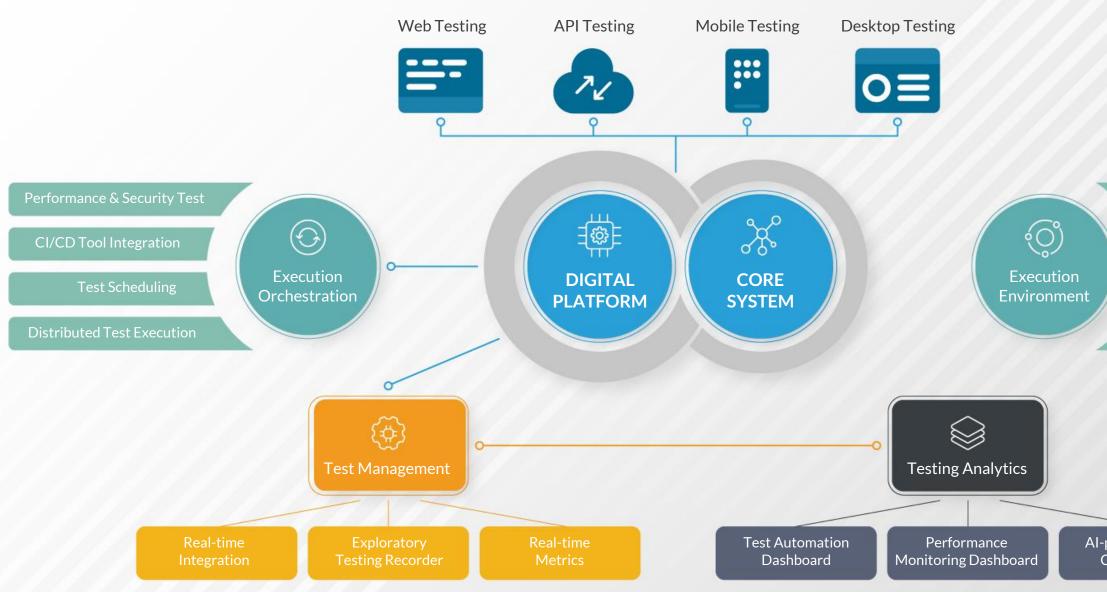

# KMS AUTOMATION TESTING FRAMEWORK

Help businesses innovate faster with comprehensive Quality Assurance solutions

#### Proprietary and Confidential

Virtualization

Containerization

Local Infrastructure

Cloud Service Labs

Al-powered Bugs Clarification