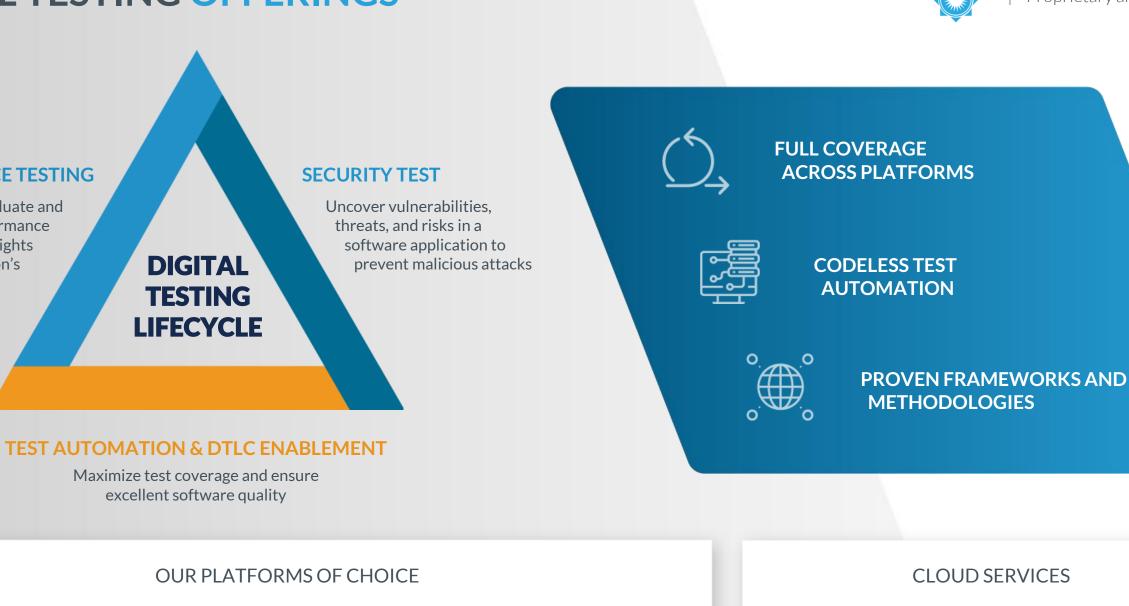

# **DIGITAL TESTING OFFERINGS**

**PERFORMANCE TESTING** 

Continuously evaluate and

benchmark performance

reliability

levels for deep insights

Into the application's

sonarqube